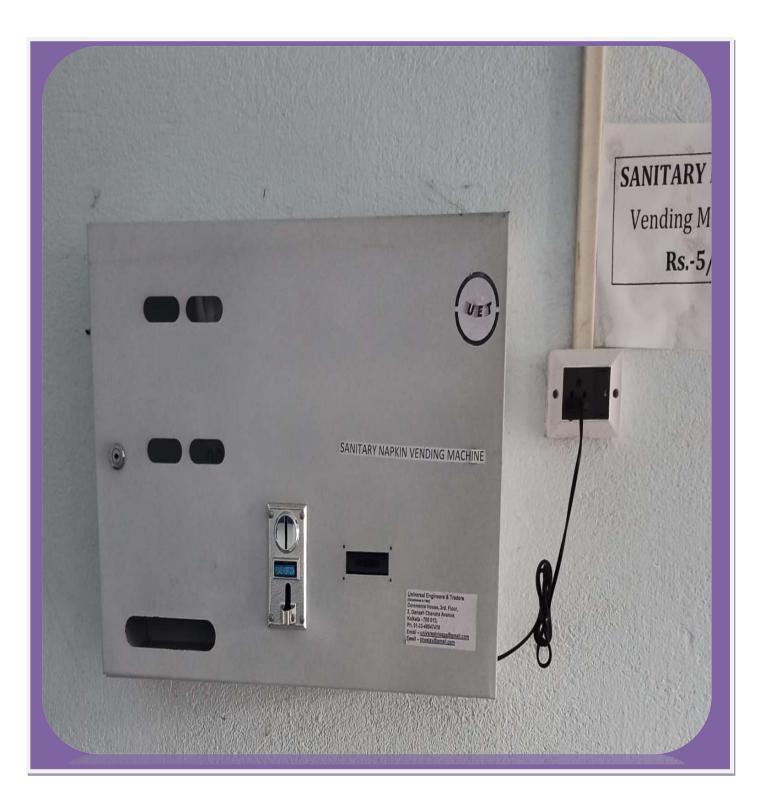

Control room**





# **Cultural Facilities**









#### **Sports & Games Facilities**





## **Sports & Games Facilities**





# N.C.C.



# N.S.S







#### **Medical Room**







# Yoga Centre

















## **Birds Nest**





#### Ramp









#### Wall Magazine













#### Wall Magazine







#### **Girls Common Room**







## **Boys Common Room**







#### Drinking Water













#### **Compost Pit**







#### **Rain Water Harvesting**







#### **Cycle Stand**







Statue of Rabindranath



## **Medicinal Plants**

















## CCTV









# Solar Light





Fire Extinguisher







**Complaint Box** 



### Notice Board





## Play Ground



# Guest Room





### **Teachers Room**





#### Annual Magazine







Napkin Vending Machine



### **Special Toilet**





#### Toilet for differently abled person